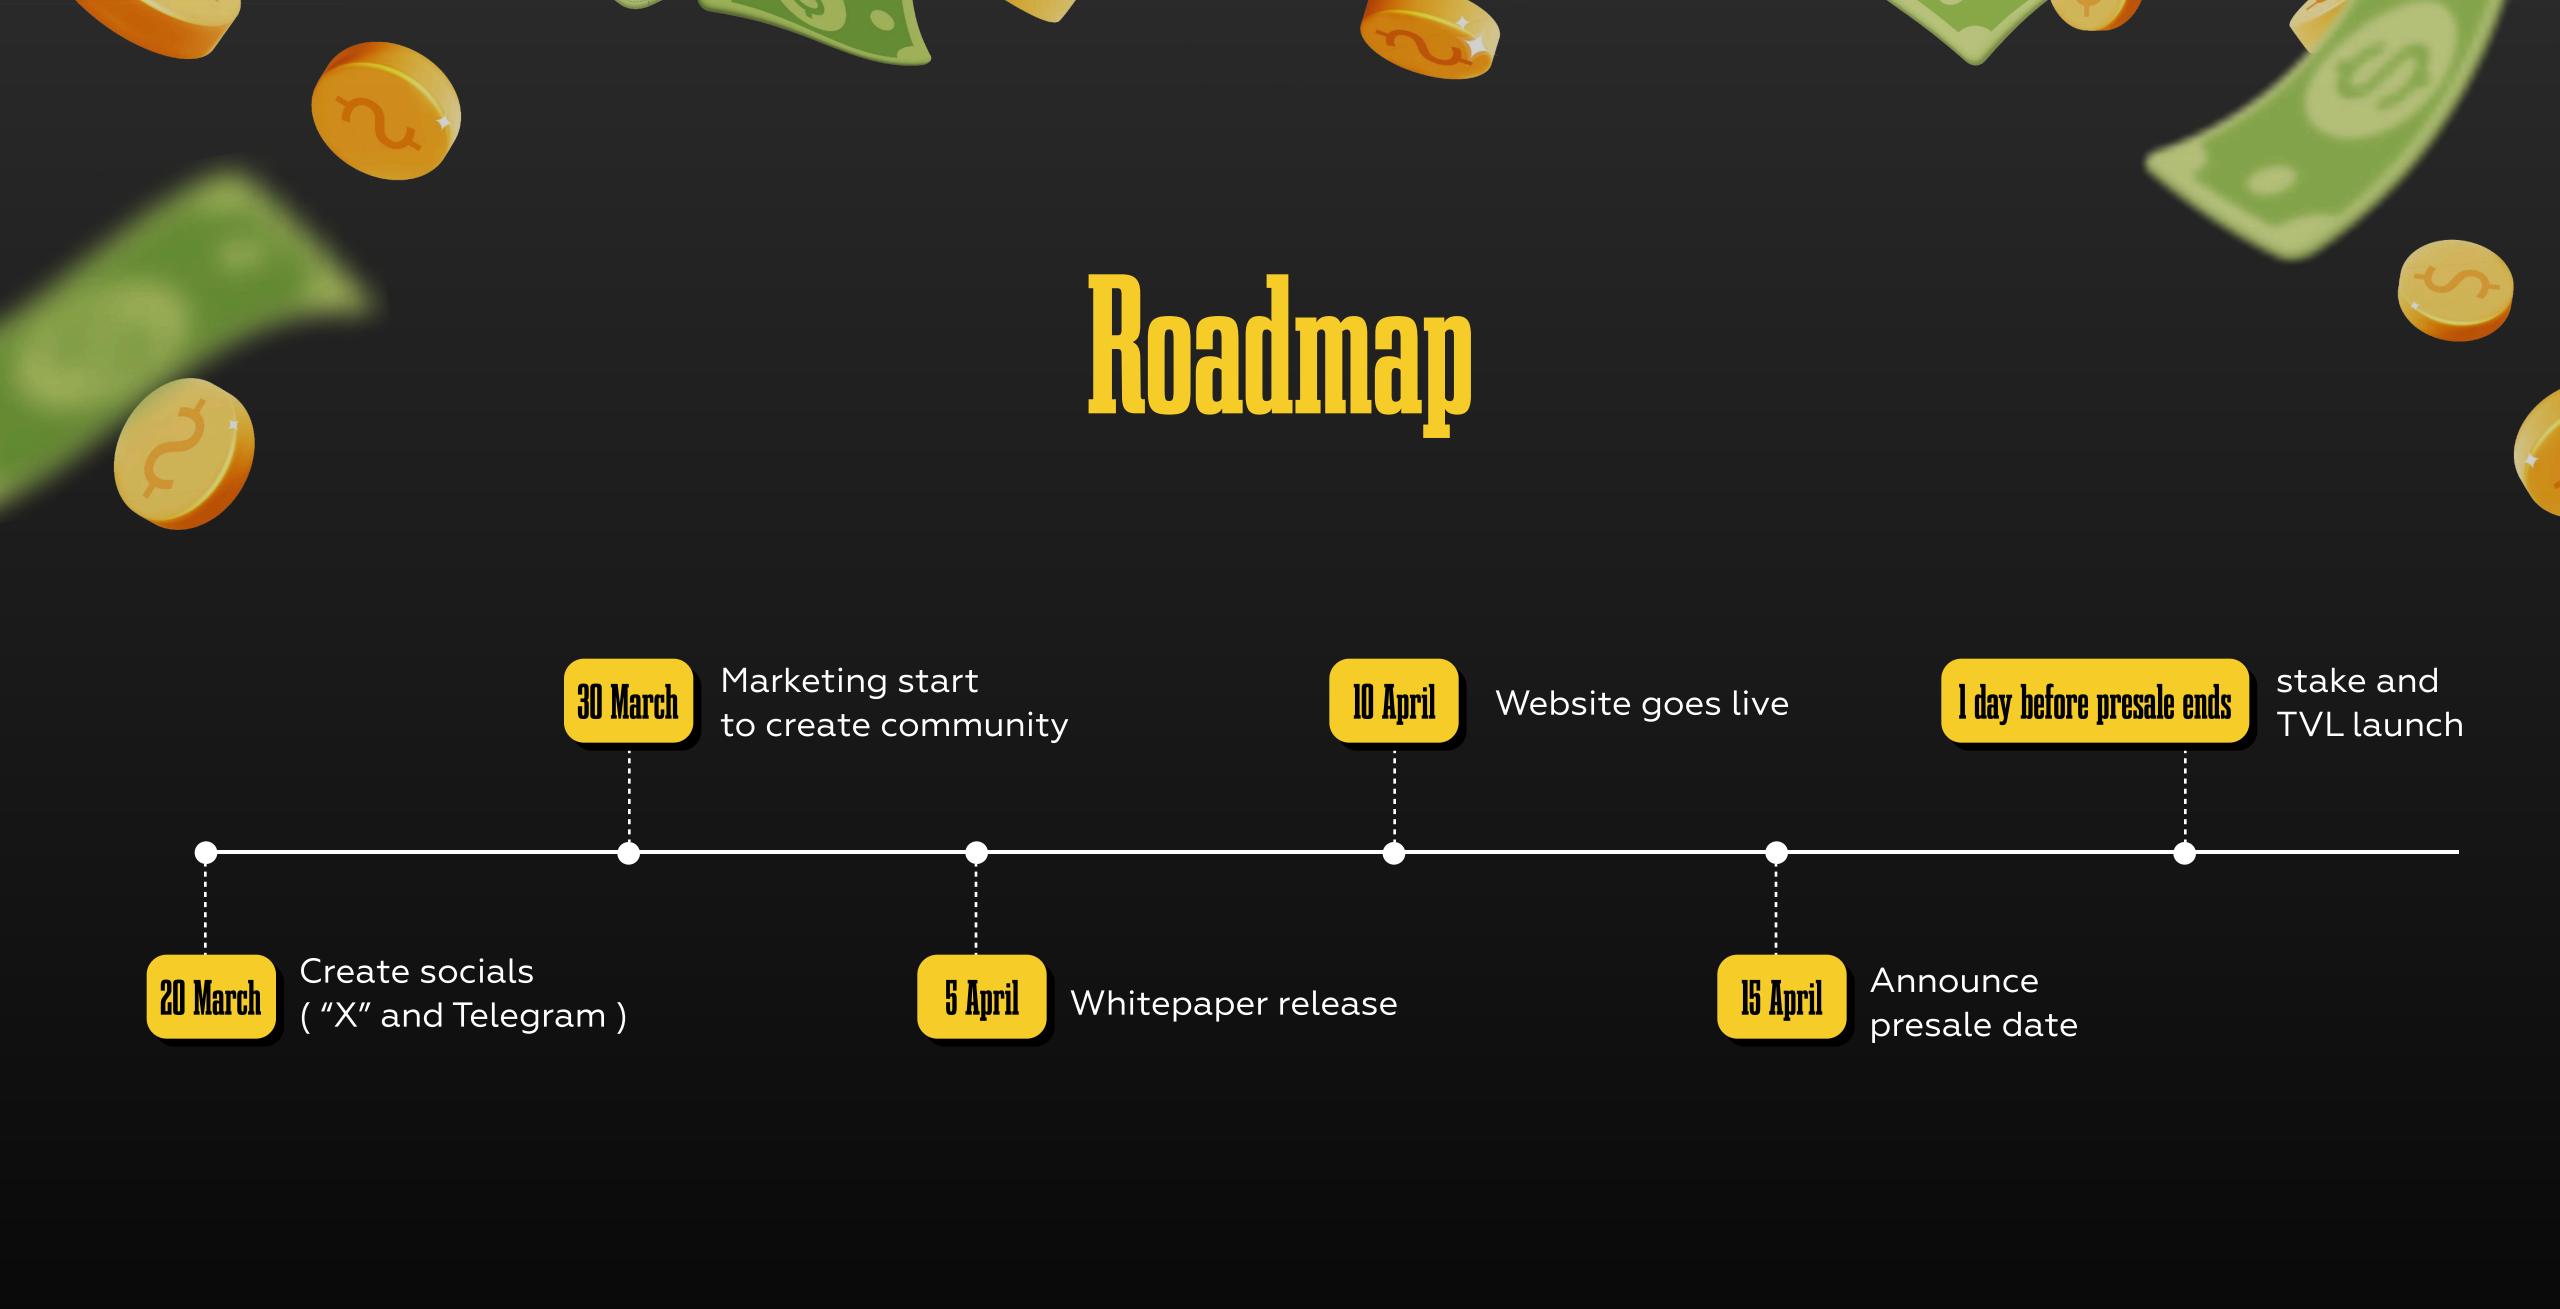

## Richier tokenomics:

While most memecoins are sniped by the team or sniper bots within the first seconds of launch, Richie is different this time: The team will not have any team tokens. The total supply will be split into two parts. One part will be allocated for presale buyers, and all presale participants will buy at the same price, unlike "fair" launches where the team buys before everyone else. The second part of the supply will be deposited into pancakeswap liquidity, allowing those who didn't buy in the presale to buy after the launch. So the supply is for the community and the DEX. Nothing else. For CEX listings, we could buyback the community supply or CEXs could simply buy from the DEX to list Richie.