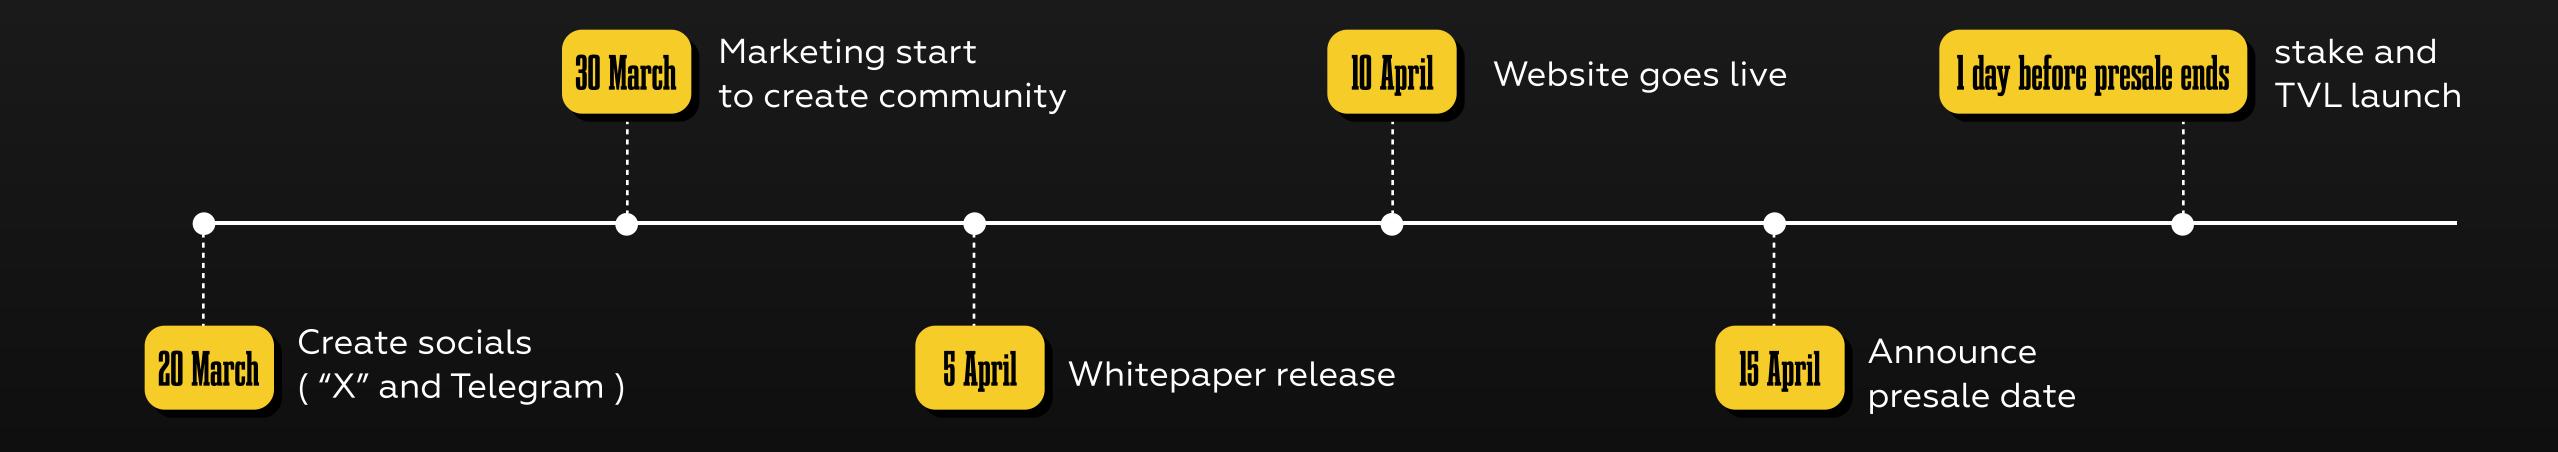

n platform, like PumpFun. The key feature of this platform will be that it allows users to create reward tokens with just few clicks.

The platform will ensure that developers do not have access to withdraw liquidity, have team tokens, or build backdoors into the rewards smart contract or script.

The tax for token creators on the Rich Reward Platform will range from 1% to 10%. Additionally, 1% of all distributed taxes from the Rich Reward platform will be distributed to the Richie Machine and **\$RICHIE** token holders in BNB.



# Richie token total supply:

The total supply of Richie tokens during the presale will be **100M tokens**, which is a lower supply than **95%** of memecoins, most of which have a **1B or 999M** supply. The low supply will help Rich reach big price targets.