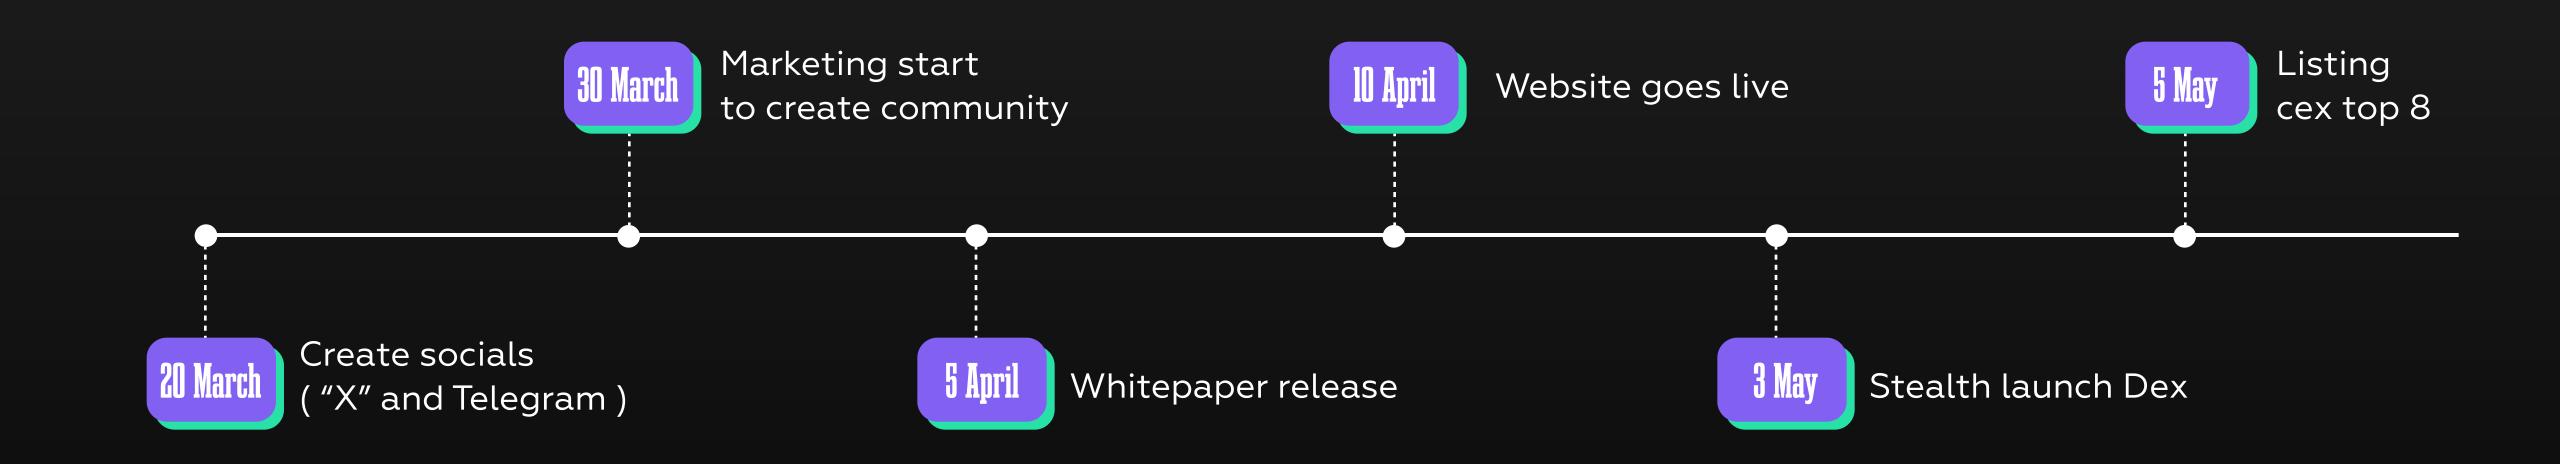

# SRICHIE Whitepaper

The \$RICHIE token is a share of the Richie machine and Richie reward platform. It is a SOL-based token with a 1% buy and sell tax.